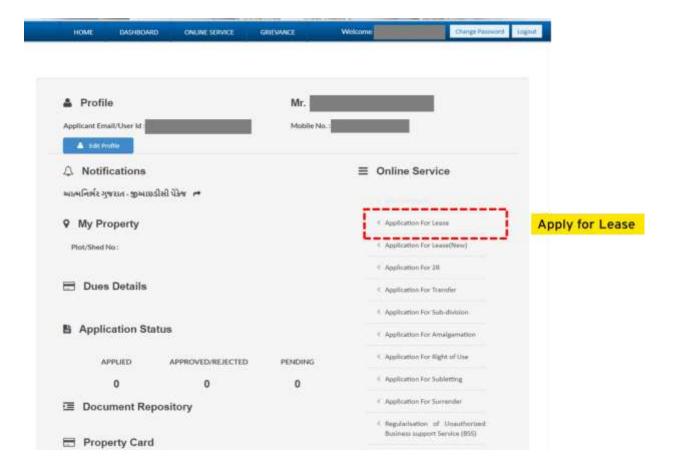

### 6. Link for Application

- Open: <a href="https://egov.gidcgujarat.org/gidcgg/applicantlogin.aspx">https://egov.gidcgujarat.org/gidcgg/applicantlogin.aspx</a>
- ► Login/ Register on GIDC portal
- Click "Application for Lease"